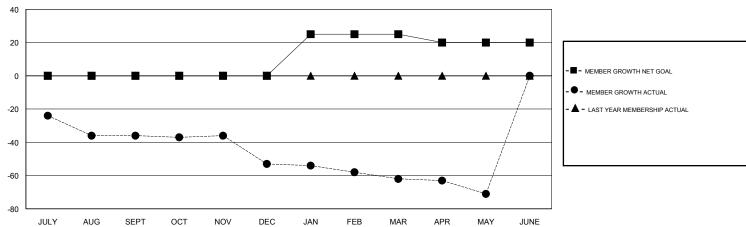

## GOALS AND ACTUAL MEMBERS CUMULATIVE

| DROPPED CLUBS: 4  DROPPED MEMBERS |     | 37 CLUBS OF 66 ADDED 1 OR MORE NEW MEMBERS | GENDER DISTRIBUTION  MALE 1,080 (7  FEMALE 446 (29  Women Percentage Fiscal Year Goal: 3 | •   |
|-----------------------------------|-----|--------------------------------------------|------------------------------------------------------------------------------------------|-----|
| DECEASED                          | 20  | CLICK HERE FOR CUMULATIVE                  | TOTAL FAMILY UNIT MEMBERS                                                                |     |
| CLUB CANCELLED                    | 10  | MEMBERSHIP DATA                            |                                                                                          | 400 |
| OTHER                             | 145 |                                            | FAMILY MEMBERS PAYING HALF DUES                                                          | 132 |
| TOTAL                             | 175 |                                            |                                                                                          |     |